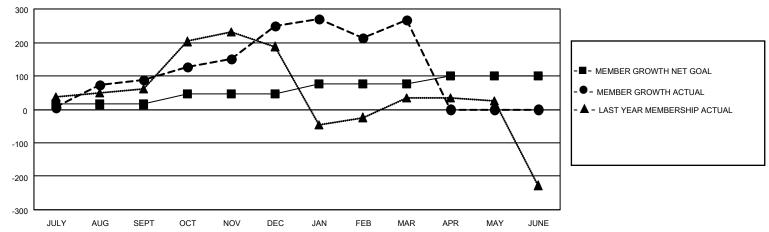

## GOALS AND ACTUAL MEMBERS CUMULATIVE

| DROPPED CLUBS: 4        |           | 57 CLUBS OF 89 ADDED 1 OR MORE<br>NEW MEMBERS | GENDER DISTRIBUTION        |                |       |
|-------------------------|-----------|-----------------------------------------------|----------------------------|----------------|-------|
|                         |           |                                               | MALE                       | 2,274 (81.07%) |       |
| DROPPED MEMBERS         |           |                                               | FEMALE                     | 531 (18.93%)   |       |
| DECEASED                | 7         | CLICK HERE FOR CUMULATIVE                     | TOTAL FAMILY UNIT MEMBERS  |                | 1,053 |
| CLUB CANCELLED<br>OTHER | 76<br>163 | MEMBERSHIP DATA                               | FAMILY MEMBERS PAYING HALF |                | 709   |
| TOTAL                   | 246       |                                               | DOES                       |                |       |

## MONTHLY MEMBERSHIP PROGRESS REPORT

**LOCATION REP OF BANGLADESH** 

District 315B4

|                                   | Manaha                |                         |                                                    |  |  |
|-----------------------------------|-----------------------|-------------------------|----------------------------------------------------|--|--|
| Clubs                             | Members               |                         |                                                    |  |  |
| RESULTS FOR 2020-2021             | RESULTS FOR 2020-2021 |                         |                                                    |  |  |
| IIIOUARIER I                      | GROWTH NET M<br>GOAL  | MEMBER GROWTH<br>ACTUAL | DROPPED<br>MEMBERS ACTUAL<br>(including transfers) |  |  |
| JULY/AUG/SEPT 0 3 0 JULY/AUG/SEPT | 15                    | 113                     | 24                                                 |  |  |
| OCT/NOV/DEC 2 6 0 OCT/NOV/DEC     | 30                    | 294                     | 128                                                |  |  |
| JAN/FEB/MAR 1 0 4 JAN/FEB/MAR     | 30                    | 117                     | 94                                                 |  |  |
| APR/MAY/JUNE 0 0 APR/MAY/JUNE     | 25                    | 0                       | 0                                                  |  |  |