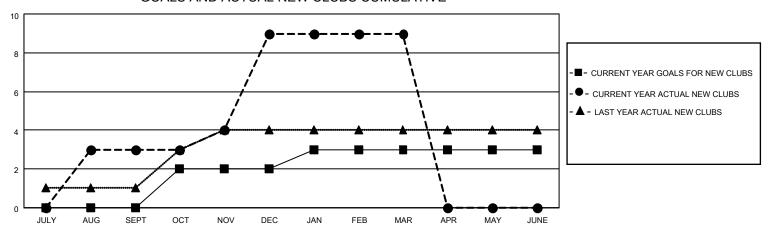

## GOALS AND ACTUAL NEW CLUBS CUMULATIVE

## MONTHLY MEMBERSHIP PROGRESS REPORT

**LOCATION REP OF BANGLADESH** 

District 315B4

|                                   | Manaha                |                         |                                                    |  |  |
|-----------------------------------|-----------------------|-------------------------|----------------------------------------------------|--|--|
| Clubs                             | Members               |                         |                                                    |  |  |
| RESULTS FOR 2020-2021             | RESULTS FOR 2020-2021 |                         |                                                    |  |  |
| IIIOUARIER I                      | GROWTH NET M<br>GOAL  | MEMBER GROWTH<br>ACTUAL | DROPPED<br>MEMBERS ACTUAL<br>(including transfers) |  |  |
| JULY/AUG/SEPT 0 3 0 JULY/AUG/SEPT | 15                    | 113                     | 24                                                 |  |  |
| OCT/NOV/DEC 2 6 0 OCT/NOV/DEC     | 30                    | 294                     | 128                                                |  |  |
| JAN/FEB/MAR 1 0 4 JAN/FEB/MAR     | 30                    | 117                     | 94                                                 |  |  |
| APR/MAY/JUNE 0 0 APR/MAY/JUNE     | 25                    | 0                       | 0                                                  |  |  |